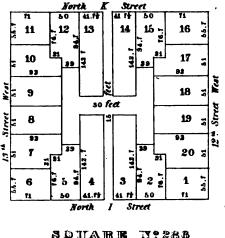

|

bounds the City

## SQUARE M?215





# SQUARE Nº212



# SQUARE IN 213



SQUARE Nº 274



SQUARE Nº 218



North R Street

100 | 61 | 113.3



SQUARES.OF MISH

Street

North L

Street

|    | - |     |   |
|----|---|-----|---|
|    |   |     | • |
|    |   |     |   |
|    |   |     | · |
|    | • |     |   |
|    | · |     | • |
|    |   |     |   |
|    |   |     |   |
|    |   |     |   |
|    |   |     |   |
|    |   |     |   |
|    |   |     |   |
| ,  |   | •   |   |
|    |   |     |   |
|    |   |     |   |
|    |   |     |   |
| `, | , | 1   |   |
|    |   |     |   |
| •  |   | · · |   |
|    |   |     |   |
|    |   |     | • |
|    |   |     |   |
|    |   |     |   |
|    |   |     |   |
|    | • |     | ! |
|    |   |     |   |
|    |   | •   |   |
|    |   |     | i |







SQUARE X:289







#### SQUARE M'290

North

Street



• • . . • , 





















|   |   |   | • | - |    |   |
|---|---|---|---|---|----|---|
|   |   |   | , |   | •. |   |
|   |   |   |   |   | ,  |   |
|   |   |   |   |   |    |   |
|   |   |   |   |   |    |   |
|   |   |   |   |   |    |   |
|   |   |   |   |   |    |   |
| • |   |   |   |   |    |   |
|   |   |   |   |   |    |   |
|   |   |   |   |   |    |   |
|   |   |   |   |   |    |   |
|   |   |   |   |   |    |   |
|   |   |   |   |   |    |   |
|   | • |   |   |   |    |   |
|   |   |   |   |   |    |   |
| • |   |   | • |   |    |   |
|   |   |   |   |   |    |   |
|   |   |   |   |   |    |   |
|   |   |   |   |   |    |   |
|   |   |   |   |   |    |   |
|   |   |   |   |   |    |   |
|   |   |   |   |   |